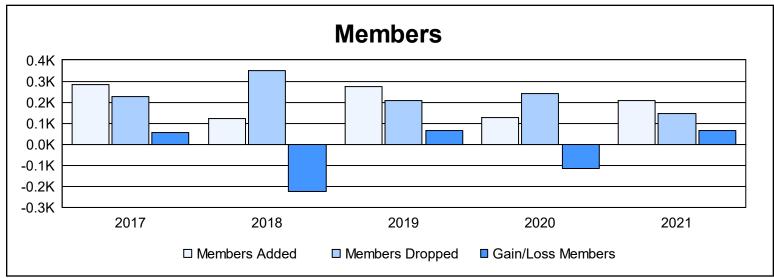

District 51 O As of June 2021 Cumulative

| Year      | New<br>Clubs | Dropped<br>Clubs | Gain/<br>Loss<br>Clubs | New<br>Members | Charter<br>Members | Reinstate<br>Members | Transfer<br>Members | Total<br>Member<br>Added | Total<br>Members<br>Dropped | Gain/<br>Loss<br>Members |
|-----------|--------------|------------------|------------------------|----------------|--------------------|----------------------|---------------------|--------------------------|-----------------------------|--------------------------|
| 2016-2017 | 1            | 1                | 0                      | 237            | 30                 | 14                   | 1                   | 282                      | 228                         | 54                       |
| 2017-2018 | 0            | 0                | 0                      | 99             | 3                  | 13                   | 9                   | 124                      | 349                         | -225                     |
| 2018-2019 | 2            | 0                | 2                      | 197            | 60                 | 10                   | 6                   | 273                      | 206                         | 67                       |
| 2019-2020 | 0            | 0                | 0                      | 106            | 13                 | 5                    | 2                   | 126                      | 240                         | -114                     |
| 2020-2021 | 1            | 3                | -2                     | 153            | 38                 | 8                    | 10                  | 209                      | 145                         | 64                       |
| Average   | 1            | 1                | 0                      | 158            | 29                 | 10                   | 6                   | 203                      | 234                         | -31                      |