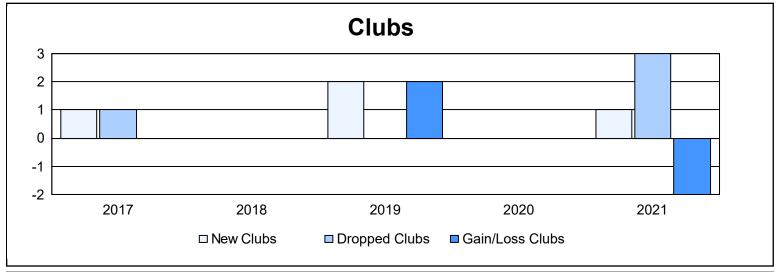

District 51 O As of June 2021 Cumulative

| Year      | New<br>Clubs | Dropped<br>Clubs | Gain/<br>Loss<br>Clubs | New<br>Members | Charter<br>Members | Reinstate<br>Members | Transfer<br>Members | Total<br>Member<br>Added | Total<br>Members<br>Dropped | Gain/<br>Loss<br>Members |
|-----------|--------------|------------------|------------------------|----------------|--------------------|----------------------|---------------------|--------------------------|-----------------------------|--------------------------|
| 2016-2017 | 1            | 1                | 0                      | 237            | 30                 | 14                   | 1                   | 282                      | 228                         | 54                       |
| 2017-2018 | 0            | 0                | 0                      | 99             | 3                  | 13                   | 9                   | 124                      | 349                         | -225                     |
| 2018-2019 | 2            | 0                | 2                      | 197            | 60                 | 10                   | 6                   | 273                      | 206                         | 67                       |
| 2019-2020 | 0            | 0                | 0                      | 106            | 13                 | 5                    | 2                   | 126                      | 240                         | -114                     |
| 2020-2021 | 1            | 3                | -2                     | 153            | 38                 | 8                    | 10                  | 209                      | 145                         | 64                       |
| Average   | 1            | 1                | 0                      | 158            | 29                 | 10                   | 6                   | 203                      | 234                         | -31                      |